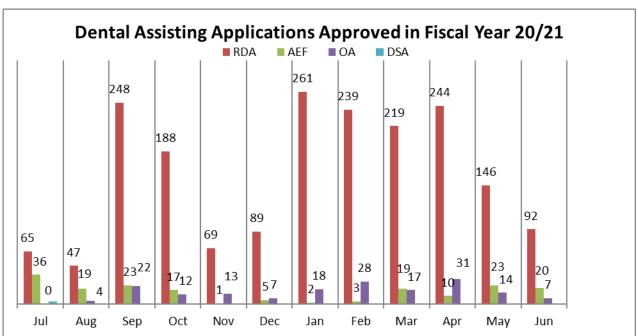

#### Agenda Item 7: Update on Dental Assisting Examination Statistics

Ms. Zuloaga provided the report, which is available in the meeting materials. There were no public comments made on this item.