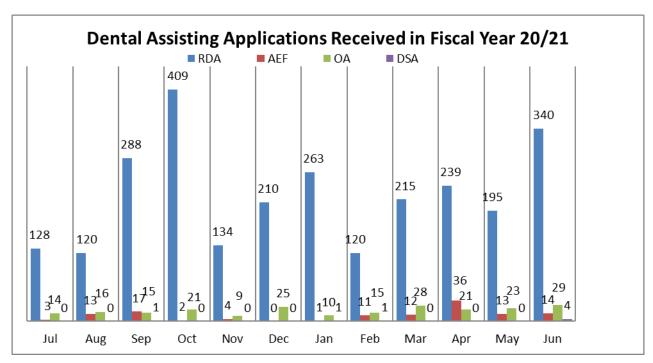

#### Agenda Item 7: Update on Dental Assisting Examination Statistics

Ms. Zuloaga provided the report, which is available in the meeting materials. There were no public comments made on this item.