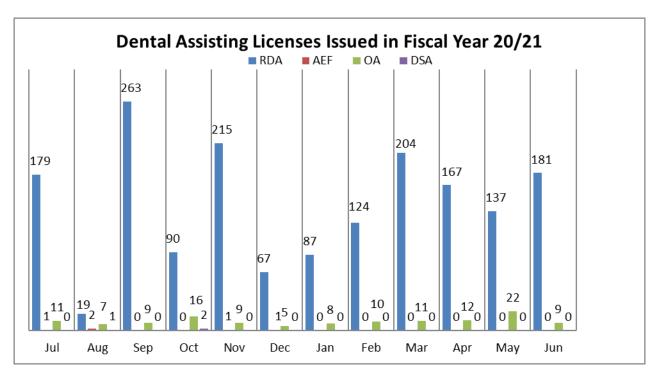

#### Agenda Item 8: Update on Dental Assisting Licensing Statistics

Ms. Zuloaga provided the report, which is available in the meeting materials. There were no public comments made on this item.