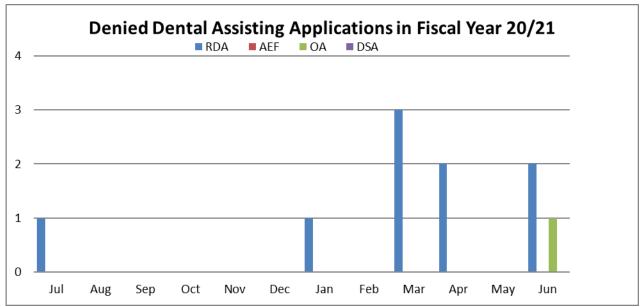

#### Agenda Item 7: Update on Dental Assisting Examination Statistics

Ms. Zuloaga provided the report, which is available in the meeting materials. There were no public comments made on this item.