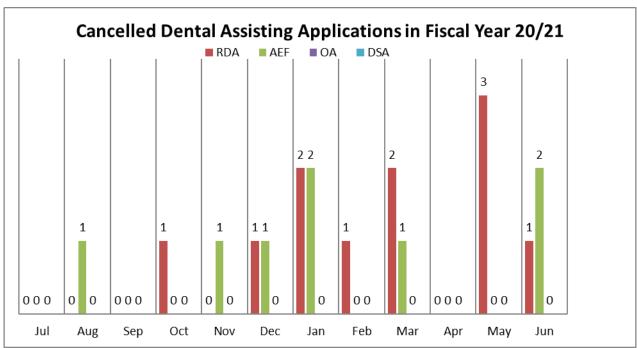

#### Agenda Item 7: Update on Dental Assisting Examination Statistics

Ms. Zuloaga provided the report, which is available in the meeting materials. There were no public comments made on this item.