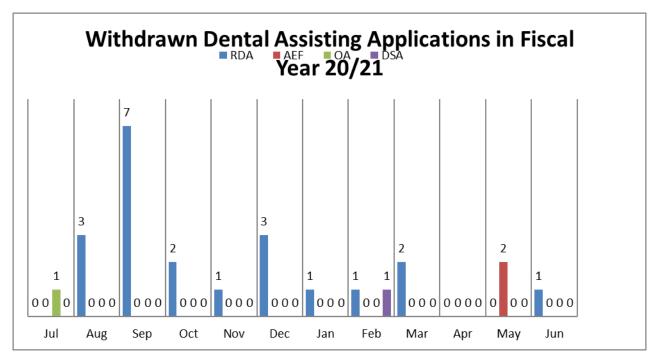

#### Agenda Item 7: Update on Dental Assisting Examination Statistics

Ms. Zuloaga provided the report, which is available in the meeting materials. There were no public comments made on this item.